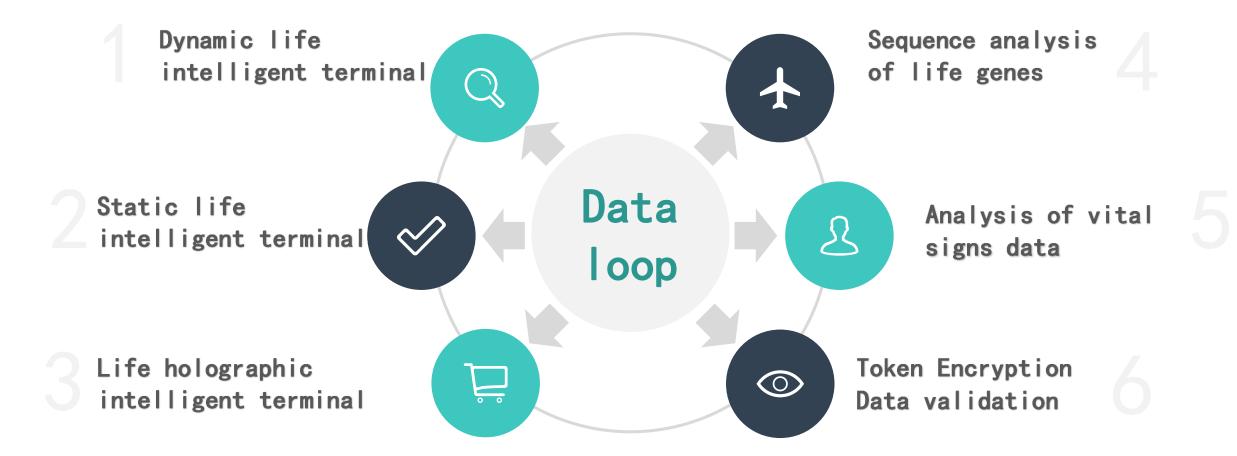

### China Health Promotion Foundation Subsidy \$1825

Dynamic life intelligent terminal+Staticlife intelligent terminal+Health mall+Sequence analysis of life genes+Life holographic intelligent terminal \$422 = \$3650 Final price: \$1825=12980RMB