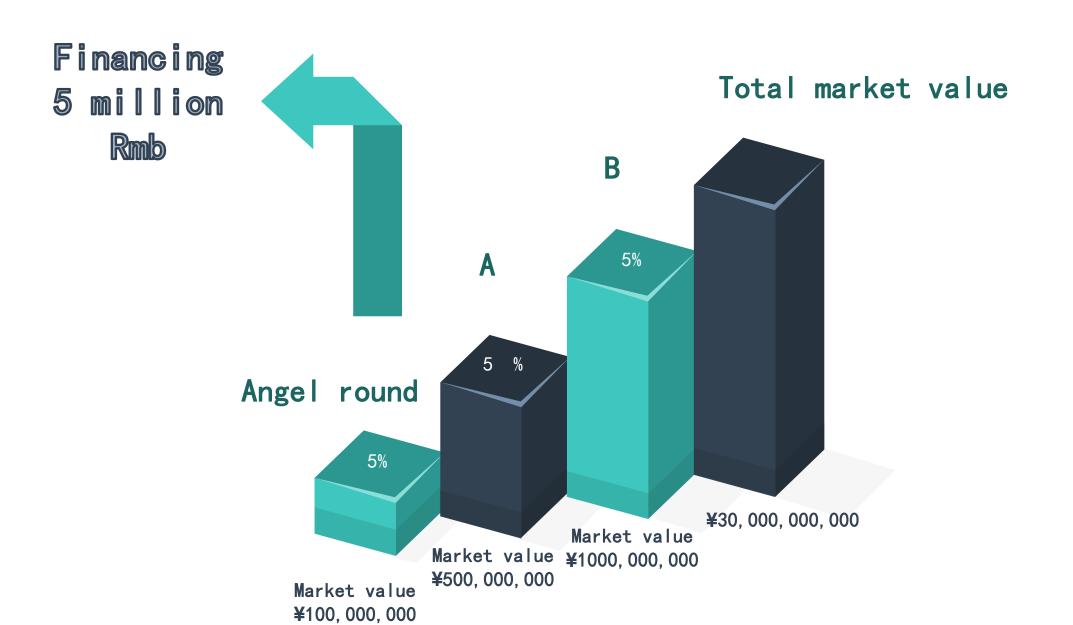

Not all the data is valuable. Various types of data are needed to reflect real health situations in order to support AI medical treatment. The integrated data, including amount of data, completeness of data, time span, real time effectiveness, data depth, coverage, scarcity, etc. is of real commercial value. No single entity has ever collected all the data mentioned above. Jian Yi is going to accomplish this challenging yet great project.