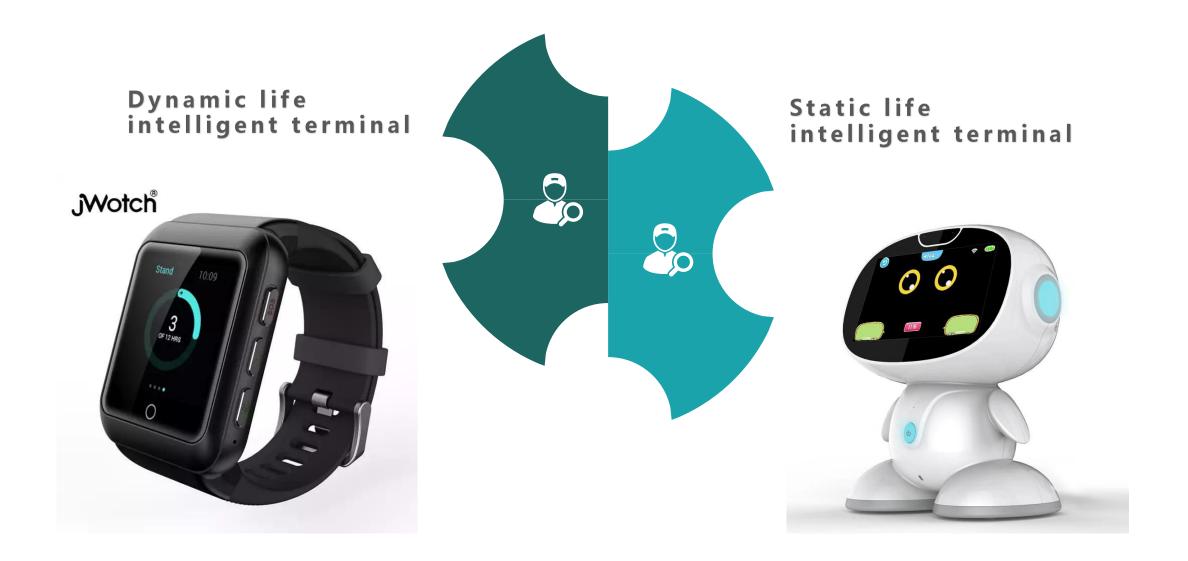

### China Health Promotion Foundation Subsidy \$1825

Dynamic life intelligent terminal+Staticlife intelligent terminal+Health mall+Sequence analysis of life genes+Life holographic intelligent terminal \$422 = \$3650 Final price: \$1825=12980RMB