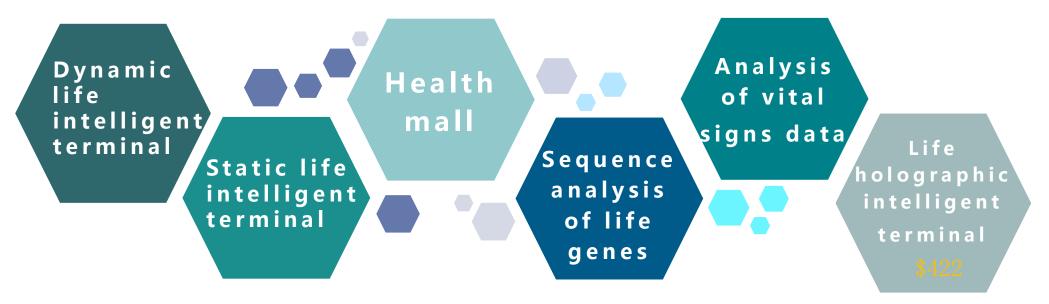

### China Health Promotion Foundation Subsidy \$1825

Dynamic life intelligent terminal+Staticlife intelligent terminal+Health mall+Sequence analysis of life genes+Life holographic intelligent terminal \$422 = \$3650 Final price: \$1825=12980RMB